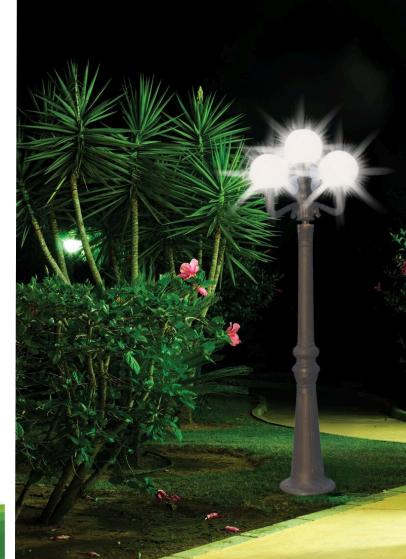

The street lighting architecture is an essential part of an environment's aesthetics. Creating an effective streetscape involves selecting products that not only blend with the architecture, but also suit their surroundings. Effective outdoor lighting needs designs that are not just an optimum mix of performance and aesthetics, but also sensitive to the growing environmental and energy demands. As part of such an environment, the luminaires' appeal in the daytime is just as important as their performance at night. Wider roads like highways, main and auxiliary roads require poles and fixtures with considerable mounting heights. On the other hand, historic areas, gardens, city centres and pathways use more pedestrianscale products to create an inviting environment. Incorporating ornamental luminaires into a streetscape can create an ambiance that pairs well with the appeal of the surrounding structures.

## **APPLICATIONS**

- Area Liahtina
- Parks and Garden lighting
- Architectural spaces
- Malls, institutional campuses etc Jogging tracks/Parking spaces