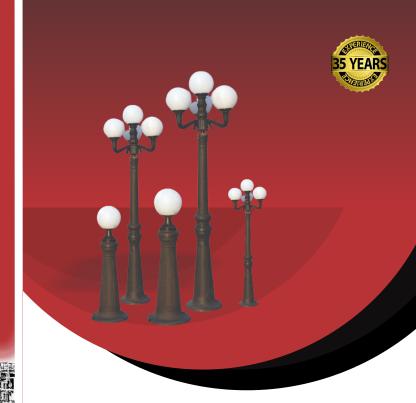

## **DURA POLY LIGHTS**

Dura Max presents the Dura Poly Lights and Lamp Poles for Brightening your paths. Lighting the outside of your property is an opportunity to express your creativity. The outdoor lighting range will keep the exterior of your house well-lift

## What we offer

Dura Max Poly lights products combine design with performance to give a signature daytime appearance while providing effective nighttime illumination. We offer lighting inspired by various eras as a design element in public spaces, while providing the illumi- nation needed to create a safe and secure environment after dusk. Our luminaire range gives clients the option to replicate almost any historic period to complement the site architecture. Dura Max offers a wide variety of decorative poles, available in various heights to match the scale of the surroundings and adapt to specific needs. A suitable combination of our luminaires and poles promotes uniformity and visual comfort while minimising light wastage, and comes with ease of installation and maintenance.