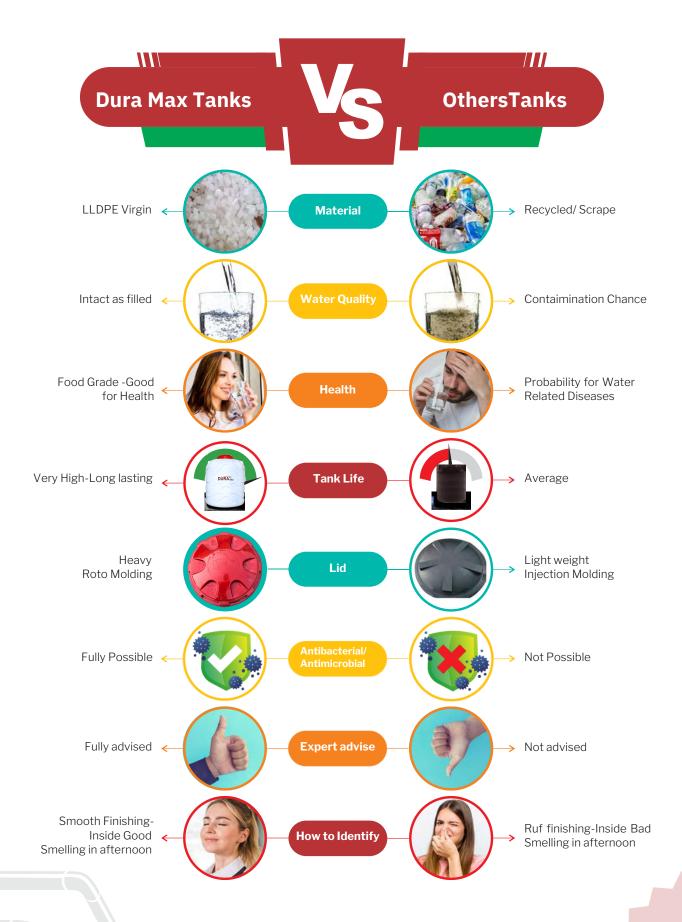

Huge Storage Capacity

Insect Proof Threaded Lid

Affordable price

Heavy Duty

Weather Proof

Eco Friendly

Aniti Microbal

Made with Advance Technology

Maintenance Free

Life long and Durable

UV Stabilize Material

Food Grade Material