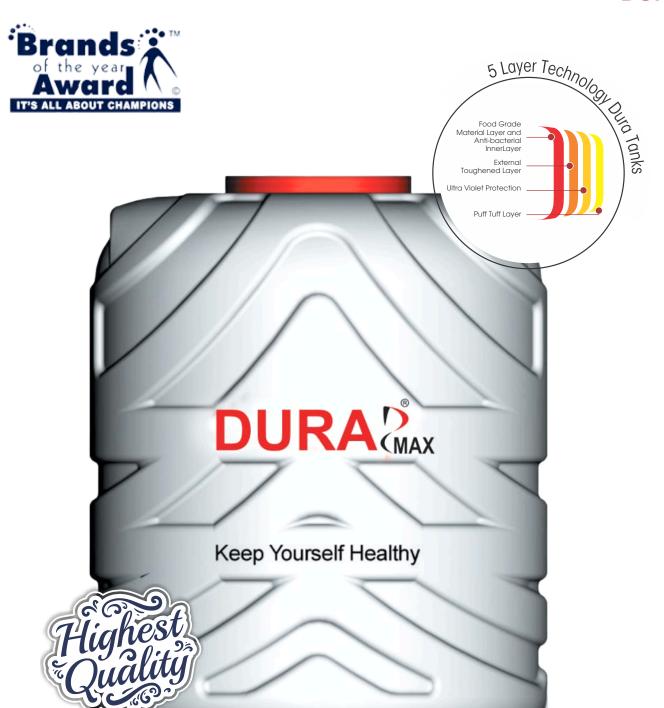

# WHY DURA MAX WATER TANKS

Dura Max water tank range consists of 5 layered walls and 125 Ltrs to 2500 Ltrs. Storage capacities.

Roto Tank Colours available in Black, Blue, and Green. All-Weather Resistant 100 % virgin, food-grade plastic inner layer Specialized on-bioorganic treatment Muscular Rib Design Easy-lock Lid.