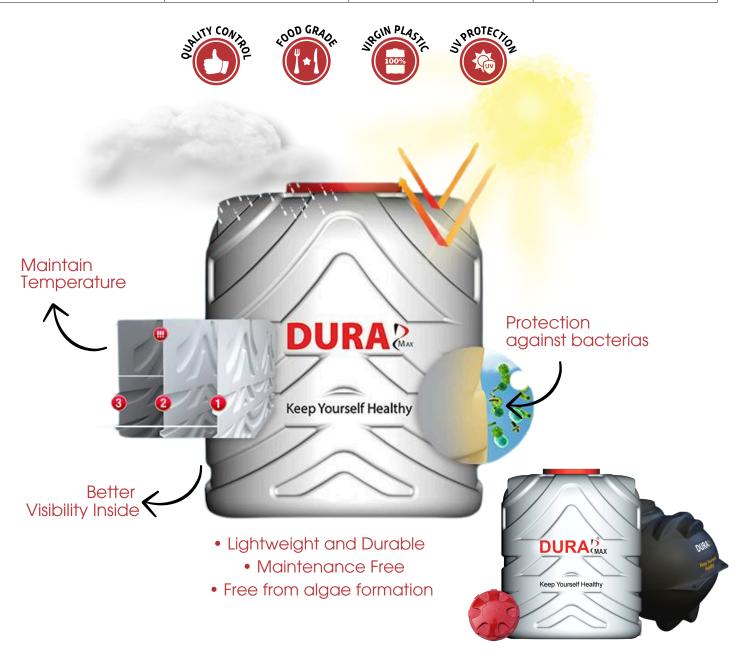

Huge Storage Capacity

Insect Proof Threaded Lid

Affordable price

Heavy Duty

Weather Proof

Eco Friendly

Aniti Microbal

Made with Advance Technology

Maintenance Free

Life long and Durable

UV Stabilize Material

Food Grade Material

# WHY DURA MAX WATER TANKS

Dura Max water tank range consists of 5 layered walls and 125 Ltrs to 2500 Ltrs. Storage capacities.

Roto Tank Colours available in Black, Blue, and Green. All-Weather Resistant 100 % virgin, food-grade plastic inner layer Specialized on-bioorganic treatment Muscular Rib Design Easy-lock Lid.

### **Convenient Cooling**

Water in polyethylene tanks often get over-heated in summer. **DURA Max Tanks** have a layer of foam within the layers of polyethylene. Being a non-conductor of heat, the layer of foam, keeps your water cool even at the peak of summer.