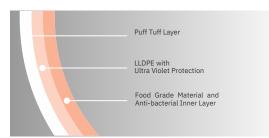

# WHY DURA MAX WATER TANKS

Dura Max water tank range consists of 5 layered walls and 125 Ltrs to 2500 Ltrs. Storage capacities.

Roto Tank Colours available in Black, Blue, and Green. All-Weather Resistant 100 % virgin, food-grade plastic inner layer Specialized on-bioorganic treatment Muscular Rib Design Easy-lock Lid.

### **Convenient Cooling**

Water in polyethylene tanks often get over-heated in summer. **DURA Max Tanks** have a layer of foam within the layers of polyethylene. Being a non-conductor of heat, the layer of foam, keeps your water cool even at the peak of summer.