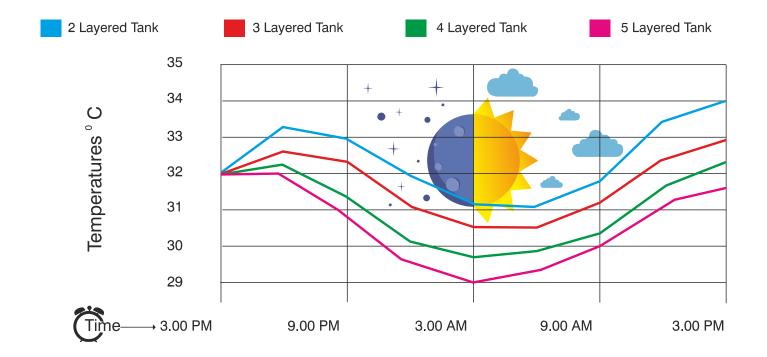

### **Convenient Cooling**

Water in polyethylene tanks often get over-heated in summer. **DURA Max Tanks** have a layer of foam within the layers of polyethylene. Being a non-conductor of heat, the layer of foam, keeps your water cool even at the peak of summer.