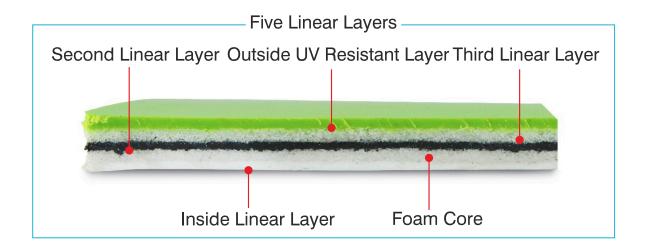

# WHY DURA MAX WATER TANKS

Dura Max water tank range consists of 5 layered walls and 125 Ltrs to 2500 Ltrs. Storage capacities.

Roto Tank Colours available in Black, Blue, and Green. All-Weather Resistant 100 % virgin, food-grade plastic inner layer Specialized on-bioorganic treatment Muscular Rib Design Easy-lock Lid.

### **Convenient Cooling**

Water in polyethylene tanks often get over-heated in summer. **DURA Max Tanks** have a layer of foam within the layers of polyethylene. Being a non-conductor of heat, the layer of foam, keeps your water cool even at the peak of summer.